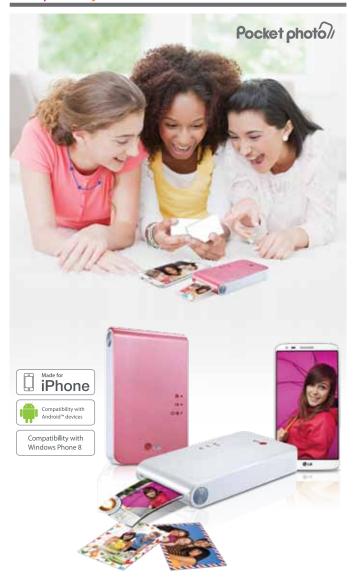

## Smart Editing and Sharing

#### LG Pocket photo App

The LG Pocket photo app offers various editing functions. With this app, you can decorate your photos and add text, a date or even a QR code.