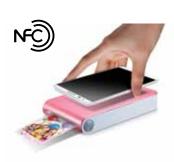

#### **Easy Connection**

You can print anywhere and any time via a Bluetooth connection or NFC tagging.

Just tag your smart phone (only for Android)
\*NFC: Near Field Communication