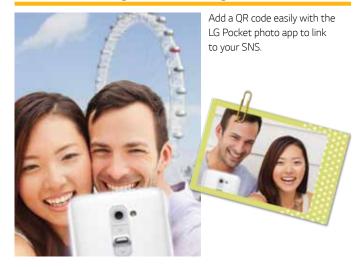

#### LG Pocket photo App

The LG Pocket photo app offers various editing functions. With this app, you can decorate your photos and add text, a date or even a QR code.

#### Linking to SNS through QR code

Easy photo

dits via face

technolog

A printed QR code can give more information, such as your phone number, but it also links to your social network site so that you can share your happy moments with your friends.