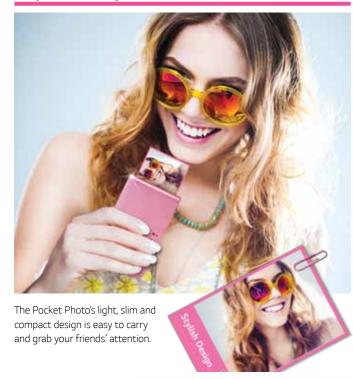

### Stylish Design

### **Compact Size**

LG Pocket photo is as slim and compact as your smartphone, so it fits in your hand or inside a bag when not in use.