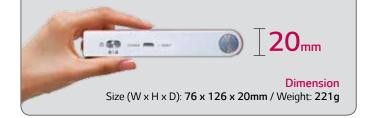

### **Compact Size**

LG Pocket photo is as slim and compact as your smartphone, so it fits in your hand or inside a bag when not in use.