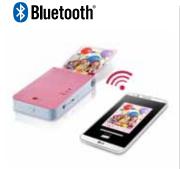

#### **Easy Connection**

You can print anywhere and any time via a Bluetooth connection or NFC tagging.

Just tag your smart phone (only for Android)
\*NFC: Near Field Communication